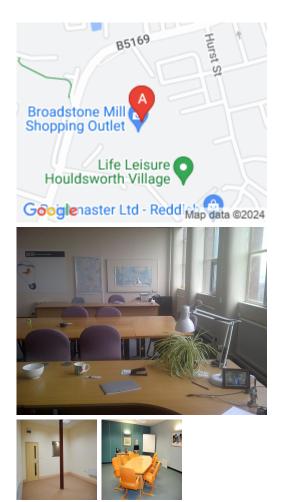

## **332 Broadstone Road**

### Stockport SK7 5DL

The building is conveniently located in the heart of Stockport. Within a five-minute walk of the village centre. Life Leisure gym facilities next door with discounted rates. Within 10 minutes drive to Manchester City centre and five minutes from M60 ring road. Only 10 minutes from Central Stockport and the train station. Local food services include takeaways and public houses with excellent food and drink facilities, all within walking distance. A Morrisons superstore is within a 10-minute walk. Another gym with a swimming pool is across the road.

This business centre has been a landmark building in Stockport for over 100 years. The award-winning project has an exciting new lease of life, as it is now being transformed to accommodate a range of commercial office spaces - from the managed workspace, business incubation and studiobased accommodation to retail and industrial space. Units for rent provide competitively-priced stand-alone units as well as serviced office accommodation within a professional, well-managed and aesthetically pleasing environment. There are ample parking spots available on-site, and food is available from the cafe on the ground floor.

#### **Serviced Offices**

- Price : £180 pcm
- Min Price : £180 pcm
- Min Size : 2 wkstns
- Max Size : 50 wkstns
- Total Size : 50 wkstns

• Min Term : 1 mnths

Serviced Office Space UK

servicedofficeportal.couk Max Term : 12 mnths