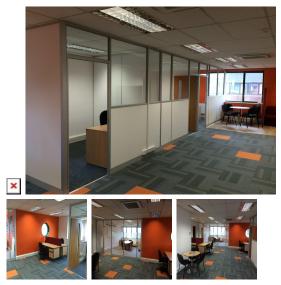

Flexible office space for co-working, hot-desk and secure private office suites. Ideal for start-up's and small companies who need a cost effective space to grow. Virtual Office packages also available. 1 to 5 person office suites available on flexible terms. Secure key-fob access to the building and suites. Parking directly infront of the building. Meeting rooms and break out spaces. Each floor has a kitchen and washroom facilities.