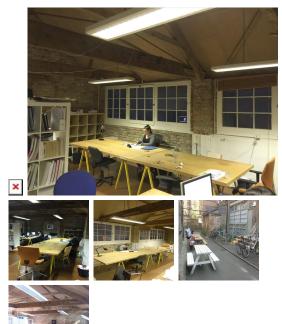

New office / studio to Let on flexible terms within a spacious warehouse building. Located in the capital's new urban hotspot - between Bethnal Green and Shoreditch - Hackney has a uniquely rich and varied history. The space is a 6.7x6m, approx. 42m<sup>2</sup> (450sqft) self-contained fully serviced studio/office and can easily accommodate 16 workstations. The studio is within a two-storey warehouse building; the other floor is occupied by three different firms of architects. The warehouse itself is set within a gated enclave of warehouses, which forms a creative hub of artists and designers. There is a communal courtyard with some patio furniture for summer lunches and secure bike racks. There is a small kitchenette with a microwave, toaster, and a NESPRESSO machine. There is a toilet but no shower. The studio is furnished with four large (2.4mx1.2m) desks on trestles, four small under-desk drawer units, and two large freestanding shelving units. There are no chairs supplied.