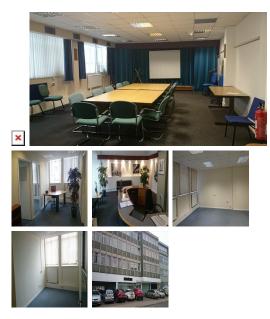

#### Swindon SN2 2AZ

This centre is conveniently situated at a short distance from the town centre and near the Great Western Retail Village. Swindon's train station is just a brief walk away, and local amenities are easily accessible. Located in the peaceful Radbourne area of Swindon, this established serviced office is approximately 2 miles from the mainline station and about 1.5 miles from the town centre. The M4 motorway is roughly 5 miles away, and airports in Bristol and London Heathrow are respectively 40 miles and 50 miles distant. Local shops, banks, pubs, restaurants, and cafes are all nearby, including the Designer Outlet Village. On-site parking is available within the building, supplemented by a spacious car park at the rear.

This business centre offers furnished and unfurnished offices ranging in size from 100 square feet to 1500 square feet, available on a serviced basis. This three-storey building offers several top facilities, such as disabled access and car parking spaces, which are beneficial for commuters and visitors arriving on-site for meetings. Additional services include conference and meeting room facilities. The centre boasts on-site reception, flexible licence agreements, instant access, free on-site car parking, CCTV, and mailbox services. Flexible working hours are no problem here, as 24-hour access is available throughout the day.