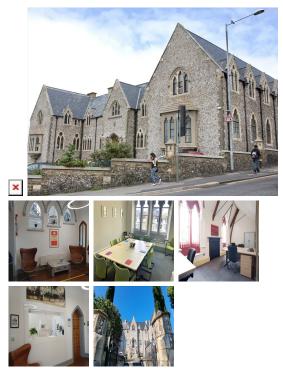

This centre is a great space that has been designed to meet the demands of any modern business. This business centre is steeped in style and provides a comfortable working environment. It comprises fully furnished offices of various sizes. It is a striking Gothic listed building, built in 1854 and renovated to provide 49 serviced offices. This business centre offers administrative support, conference facilities, meeting rooms, IT support, reception services, telephone answering, high-speed internet connection and much more. The centre is accessible 24 hours a day so the clients will not be confined to the traditional business hours.