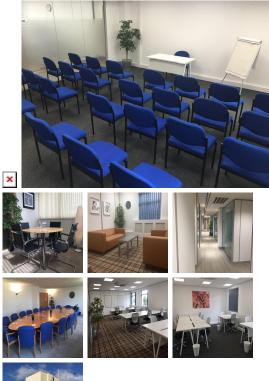

This space has three floors with disabled access and a lift to all floors containing offices for one to 30 people and three well-equipped communal kitchens/breakout areas. Sleek, private office space is available that boosts productivity. All clients have 24-hour access via an electronic key fob. Free on-site parking is also available, and the centre is airconditioned, creating a comfortable working environment for tenants. This ultra-modern business centre has amenities that are affordable and meaningful. This modern workspace has all the amenities tenants need to hit the ground running from the day of move-in.