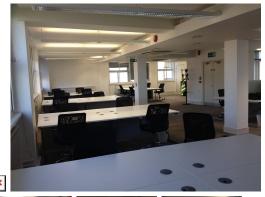

The offices have a manned ground floor security reception that is available a normal working hours. The office space is in good condition and easy reach of most West End attractions. Letting terms are flexible and will suit small start up/small companies looking to be located to their clients and to enjoy the benefits of being in a central London postcode. There are shower facilities with also Bike storage in the basement and toilets on each floor. The offices benefit from two passenger lifts and a core central stairwell and access in and out of the building is through a secured swipe card security front doors.