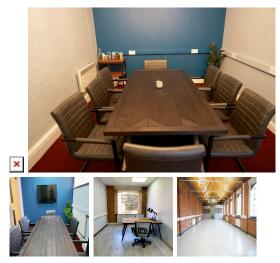

This centre provides character offices in a converted victorian building close to Birmingham city centre. Built around an impressive landscaped courtyard, this well-established business centre offers secure accommodation in suites of varying sizes from an office for one person upwards. Highquality offices are available on flexible lease terms, from small one-person managed offices to self-contained offices from 76 square feet upwards. Secure access-controlled working environment with 24-hour access for tenants. The friendly and efficient centre staff offer personalized telephone answering, secretarial and administration services. Meeting room facilities are available, and there is also an on-site café.

### **Serviced Offices**

- **Price :** £180 pcm
- Min Price : £180 pcm
- Min Size : 2 wkstns
- Max Size : 14 wkstns
- Min Term : 1 mnths