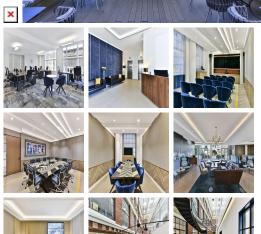

This ultra-modern business centre has amenities that are affordable and meaningful. This amenity-rich complex is the perfect location for any business seeking a modern workspace to thrive. Spacious, fully-furnished offices offer a team somewhere to work comfortably, where members can move in and get started - no need for time wasted setting up various desks. The refined design and stunning landmark architecture are locally renowned as a commercially significant business establishment incorporating a neutral palette, international style, and industrial materials to create an elegant and fun workspace.

## **Coworking Spaces**

Price: £1300 pcm
Min Price: £1300 pcm
Total Size: 4 wkstns
Min Term: 3 mnths
Max Term: 36 mnths