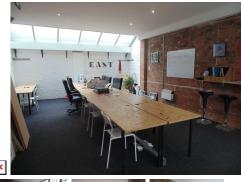

This centre offers a creative and professional environment for you to work in within a newly refurbished office, surrounded by other creative companies that include graphic designers, artists, bespoke furniture makers and tech start up's, all set within a gated Victorian mews building which has been newly refurbished. There is a bathroom (with shower) next door and a separate kitchen. The space is completely separate from the centre's business and on its own ground floor with up to 12 desks available to allow a spacious working environment. You will be provided with your own entrance key and secure storage (per desk). The office will be cleaned once a week and the owners are local and easily contactable. Whilst the space is being rented you will be able to use the address as your business address to receive post. Rent is £2800 per calendar month (3 month minimum) with all bills and VAT included - which is only £7.70 a day! The space has high speed wired internet and wifi, power points, newly installed central heating and is fully insured and alarmed. The centre will require a one month deposit and one month notice of leave.