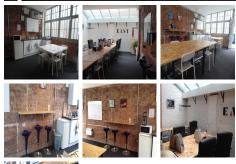

This centre offers a creative and professional environment for you to work in within a newly refurbished office, surrounded by other creative companies that include graphic designers, artists, bespoke furniture makers and tech start up's, all set within a gated Victorian mews building which has been newly refurbished. There is a bathroom (with shower) next door and a separate kitchen. The space is completely separate from the centre's business and on its own ground floor with up to 12 desks available to allow a spacious working environment. You will be provided with your own entrance key and secure storage (per desk). The office will be cleaned once a week and the owners are local and easily contactable. Whilst the space is being rented you will be able to use the address as your business address to receive post. Rent is £2800 per calendar month (3 month minimum) with all bills and VAT included - which is only £7.70 a day! The space has high speed wired internet and wifi, power points, newly installed central heating and is fully insured and alarmed. The centre will require a one month deposit and one month notice of leave.