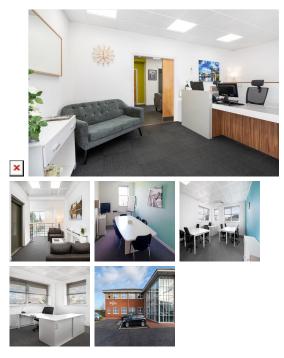

### Livingston EH54 8GA

Livingston is Scotland's fourth new town and offers a strong and vibrant business environment. Livingston is 20 minutes from Edinburgh International Airport. The nearest train station is Livingston station with regular trains to Edinburgh and Glasgow. There are regular trains to London and the South from both Glasgow and Edinburgh. Local amenities are easily accessible and include Livingston Designer Outlet, offering some well-know brands, as well as a Premier Inn and places to eat and drink, including a nearby Beefeater.

Located just off the Deer Park roundabout, these offices are easy to find and access. There is a Premier Inn nearby for visiting customers or colleagues to stay in overnight should they need to following a meeting in one of two fully serviced meeting rooms. Livingston Deer Park Golf and Country Club is nearby to unwind after a day at the office. The centre is on the fringe of Livingston at junction 3 of the M8 Glasgow to Edinburgh Motorway, which provides access to the main Central Scotland motorway network. This centre offers allinclusive pricing, so you can move in with peace of mind that there will be no unexpected costs each month.