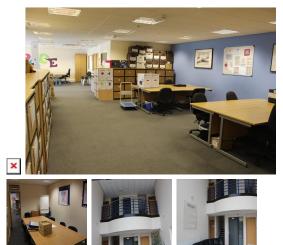

Ground floor office space available approx 2000 sq.ft., open plan with a board room. Two offices and kitchen area. onsite parking, cafe , 24 hr access, high speed broadband, air conditioning. The business park is a well established area of Darlington for well known companies for example Arriva, Aldi Head office, Argos depo and Atos plus many more.