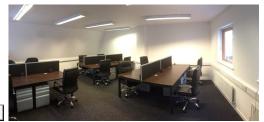

This centre is a mix of coworking office and private spaces based in the heart of Marylebone. With a modern interior and excellent facilities, the centre have space for up to 30 people over 2 floors in 2000 sq ft. The offices have the added benefit of modern kitchens, bathrooms and meeting room facilities. Ideal for a growing business in need of flexibility they can accommodate anything from sole traders to companies of 10 or more. The centre can offer flexible contracts starting from 1 month allowing the users a great permanent space in an enviable location. The centre is only a stones throw away from Baker Street station, Marylebone station & Edgware road, meaning great transport links on almost all lines.