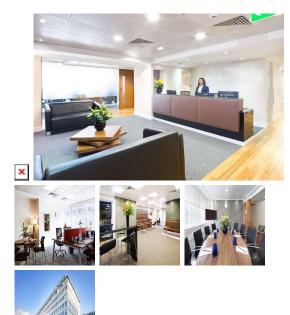

This Grade A business centre offers excellent views over the city. The business centre occupies over 16,000 square feet, with 230 workstations over three floors. Offices come in sizes and have the highest quality and design. This centre offers 24-hour access with CCTV for added peace of mind and on-site security. The centre also has a fully staffed reception with concierge services, and offices benefit from air conditioning. This centre offers flexible contract terms, allowing tenants' office space to expand. This state of an art centre provides an excellent platform for any business to flourish with its cost-effective workplace solutions.