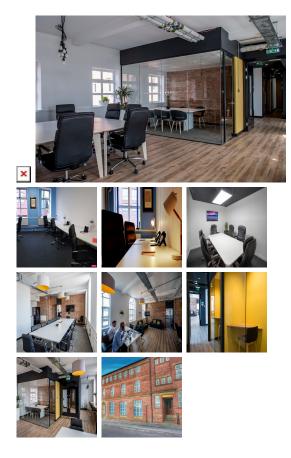

## Sheffield S1 2NS

Located in the bustling Cultural Industries Quarter of Sheffield, and just two minutes away from Sheffield Station, this building is a key landmark building accommodating some of the most innovative tech start-up businesses in the city. The station has direct connections to London St Pancras International, as well as Birmingham New Street. Coffee shops, cafes, bars pubs and an independent cinema are all within 200 yards of the front door, so there is no shortage of things to do away from the office.

This centre is a great space that has been designed to meet the demands of any modern business. This building is a wonderland for all things digital – providing an everexpanding hub of creatives with never-ending networking opportunities. This business centre is ideal to start and grow any business. The centre offers various amenities like highspeed internet, on-site car parking, managed phone system, showers, and cycle parking. The centre is accessible 24 hours a day so the clients can work flexibly. There are lounges and breakout areas where tenants can take a break during a hectic workday. Many restaurants, cafes, shopping centres, and other local amenities are close to this centre.