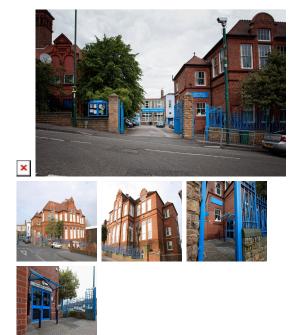

### Nottingham NG3 4NB

This business centre is at the heart of the community in St Ann's. It's home to a diverse range of businesses and organisations and is part of a Complex, which includes a Sports Hall. The centre is close to Woodborough Road (B684), one of the main routes to Nottingham City Centre from the north. A short distance away, the city centre offers a diverse range of places to eat, drink, shop, relax and stay. Restaurants include Red's True Barbecue and Turtle Bay, and there are various cool, quirky bars to enjoy a drink at.

The centre offers an professional on-site management team, with 24-hour access and secure intercom entry system and CCTV. The offices are modern, well-presented, and generously sized with meeting facilities. There is high performance, energy saving heating (wet system radiators) and category 2 office lighting (designed to reduce glare on computer screens). There are great networking opportunities within the centre, and ethical tenancies with your rent going to support charitable activities. Housed in a former Victorian school, the property is well suited to a number of different business types.