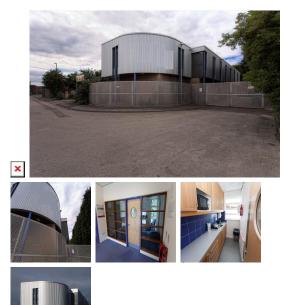

## Nottingham NG3 2EG

The business centre is just a mile from Nottingham City Centre and half a mile from Netherfield town centre. The property is on a quiet cul-de-sac, a few metres away from Carlton Road, a main route into Nottingham with good public transport links. This is also the start of the award winning Creative Quarter. Nottingham train station, which offers excellent rail connections including to London is located close by and the Capital Arena as well as a number of leisure facilities such as gyms and shops are all within a mile.

Fully serviced office space available from January 2016. These offices sit within a modern two floor business centre located close to the city's Creative Quarter and only a mile from the City Centre. The offices start from 120 sq. ft., the rent is fully inclusive and they are available on long term and short term leases. The Business Centre is fully accessible, has parking facilities, CCTV and intercom access. Each unit contains panel heaters, LG7 office lighting (designed to reduce glare on computer screens), suspended ceiling panels, perimeter trunking for electrical wires, secure intercom entry system and CCTV, and 24-hour access. There is car parking on site as well as street parking available next to the centre.