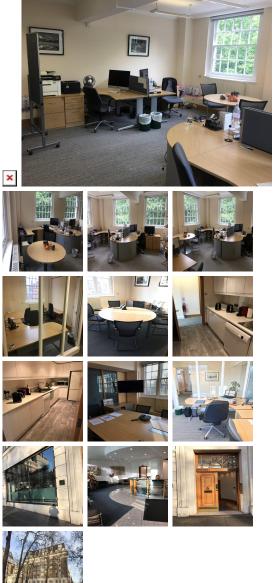

This centre has 2 newly redecorated office suites available, located on the fourth floor of the building. Both offices offer stunning views over the whole of Berkeley Square. The offices are fully furnished with desks, chairs and storage space, with entry phones if required and have large opening windows that fill the space with light. The centre offers use of a larger and smaller meeting room as well as a communal kitchenette area and bathroom facilities as well as a shower room. The building features a commissionaire and has two, 8 person passenger lifts. There is an elegant reception area where your guests are able to be greeted. Internet and phones are able to be included in the monthly rental fee if you require them.