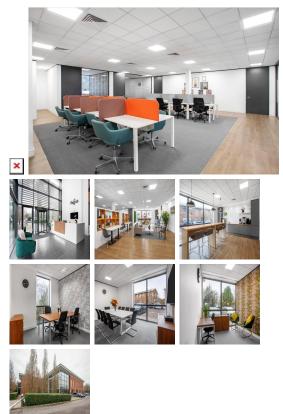

Situated in a Business Park, west of High Wycombe, this convenient business centre occupies a modern, high-spec building close to junction 5 of the M40. Light and spacious, it includes office space and meeting rooms for large and small businesses, with options for shared working or private offices. The facilities are managed so you can focus on business. This centre offers all-inclusive pricing, so you can move in with peace of mind that there will be no unexpected costs each month. Members of this centre can also work from other centres across the country and beyond, absolutely perfect for flexible working.