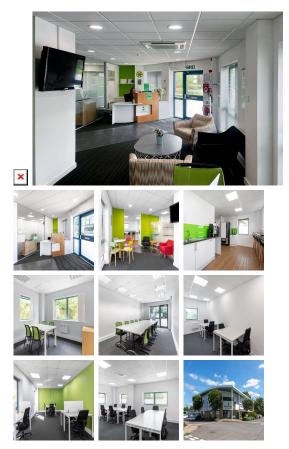

This managed Business Centre offers a wide range of flexible business accommodation from one-man start-up offices to 900 sq ft light industrial workshops. Our management team are on hand to assist with your telecoms and broadband packages as well as providing essential back-office support for your business. There is 24-hour access to your workspace with access control and CCTV for those working long hours. The space offers breakout and lounge space, for those more informal gatherings, and also has bike racks for those cycling into the office. Cyclists and runners can make use of the shower facilities.