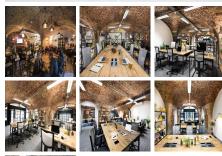

This Grade I listed building is a unique workspace; offering private offices, dedicated co-working desks and hot desk options in a vintage, underground location with exposed brickwork, soft lighting and historical charm. This space, situated in the 19th century dock vaults, offers cigar themed meeting rooms, fully equipped with large display screens, drinks facilities and plenty of space to present. These can be booked via the online booking system and as a member of the space you will be notified by email when your guests sign in with a photo and their name at reception, so you will always know who you are looking for. Not only does this beautiful space have soft, vintage style lighting - making the offices warm and cosy; but there are plenty of areas flooded with natural light around the building. With a imaginative roof top bar - Skylight -and winter and summer themed events held every night after 5pm, you will always have time to wind down, relax and enjoy the spectacular views of the city skyline. With a fantastic on-site management team and in-house bar, you will always have everything you need to be productive and entertain your business guests. As well as the ready to move in set up, the site team are flexible to help create the perfect workspace for you, meaning that you can have your very own bespoke office in this amazing, historical landmark.