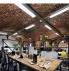

This Grade I listed building is a unique workspace; offering private offices, dedicated co-working desks and hot desk options in a vintage, underground location with exposed brickwork, soft lighting and historical charm. This space, situated in the 19th century dock vaults, offers cigar themed meeting rooms, fully equipped with large display screens, drinks facilities and plenty of space to present. These can be booked via the online booking system and as a member of the space you will be notified by email when your guests sign in with a photo and their name at reception, so you will always know who you are looking for. Not only does this beautiful space have soft, vintage style lighting - making the offices warm and cosy; but there are plenty of areas flooded with natural light around the building. With a imaginative roof top bar - Skylight -and winter and summer themed events held every night after 5pm, you will always have time to wind down, relax and enjoy the spectacular views of the city skyline. With a fantastic on-site management team and in-house bar, you will always have everything you need to be productive and entertain your business guests. As well as the ready to move in set up, the site team are flexible to help create the perfect workspace for you, meaning that you can have your very own bespoke office in this amazing, historical landmark.