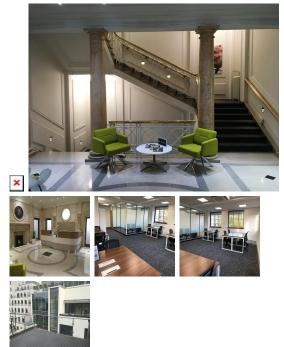

This centre is a great space that has been designed to meet the demands of any modern business. The beautifully designed office spaces empower teams and companies for growth, with high ceilings and large windows that provide natural lighting. The centre offers several facilities, such as high-speed internet, professional meeting rooms, concierge services, mail handling, business-class printers, a beautiful kitchen, and professional-grade daily cleaning. This building is a wonderland for all things digital – providing an everexpanding hub of creatives with never-ending networking opportunities.