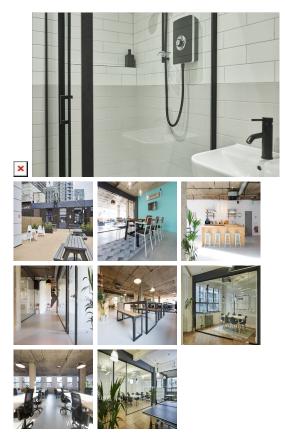

Each floor plate is self-contained for each company, providing complete ownership to the occupant. The spaces include open-plan workspace areas with ample natural light, internal private office spaces, meeting rooms, a beautiful kitchen, private breakout spaces, games rooms and phone booths. The 5th floor has a private roof terrace, whilst all other floors have shared access to the 6th-floor terrace. Both are south-facing roof terraces perfect for summer evenings. This centre consists of 24-hour access and security. This building is a wonderland for all things digital – providing an everexpanding hub of creatives with never-ending networking opportunities.