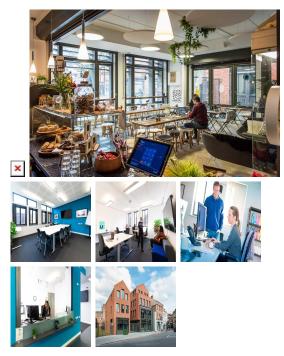

#### **Derby DE1 3NT**

The workspace is in the heart of the city, and it is direct public transport accessible along all major bus routes, taxis, and train stations. The city's best spots make this splendid centre the best place to collaborate, innovate and brainstorm. Offering a great range of restaurants, cafes and shopping centres near the workspace, tenants won't be short on places to shop or dine out. Overall, this workspace caters to both professional and personal needs, providing a conducive environment that fosters productivity and relaxation alike.

The centre is focused on bringing together people, business, talent, and support in a vibrant hub. The centre provides office space and co-working space. Along with a spacious meeting room, the centre is a good option for a quality team-building experience. The workspace provides front desk reception, 24/7 hour access, high-speed internet, an air-conditioned workspace, bike storage, showers, postal service, intruder alarm, daily cleaning, business class printers, and private phone booth services available to all users. From startups to established corporations, this centre offers everything needed for sustained success.