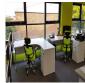

Modern newly fitted building in nice business park with ground floor storage and 1st floor office space. There is desk space available in an open planned light modern office occupied by friendly professional small businesses and individuals. The space includes internet, electricity and use of the kitchen/dining room. There are also areas that can be modified for more specific needs. Terms are flexible and parking is included, which is a great benefit to those commuting by car. Air conditioning makes for a comfortable working environment, and the open plan nature of the space helps with the bright and airy feel.