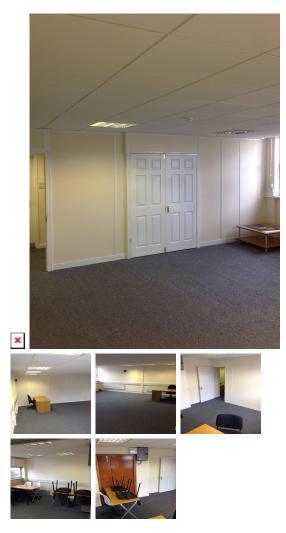

?This centre, located in a credible High Street address, is a great space with great amenities. Tenants can benefit from the computer network facilities and telephone point, as well as well a receptionist service and mail forwarding which is available for at an extra cost. The space and rental feel are fully inclusive of Water and Electricity as well as a ready workspace with an office chair and desk. This building features two offices, one of 196 sq. ft. and one of 552 sq. ft. in size.