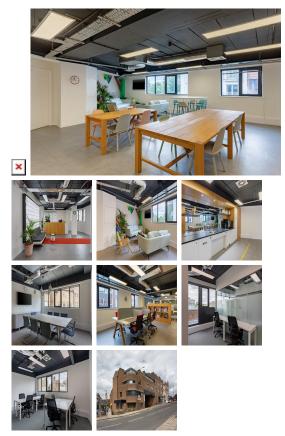

Opened June 2017 - There are plentiful opportunities to mingle with other businesses at these workspaces in Teddington, an attractive, leafy part of west London. The low-rise modern building is easy to find from the railway station, which is a few minutes' walk away. It contains unique co-working spaces, breakout networking areas, meeting rooms and offices. Available on flexible terms, this workspace is great for every business from start-ups to established firms, especially those in the science and technology fields. The area is something of a scientific hub, with organisations such as the National Physical Laboratory on the doorstep. This centre offers all-inclusive pricing, so you can move in with peace of mind that there will be no unexpected costs each month.