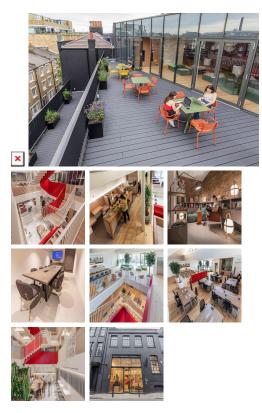

This centre promises to be one of London's elite workspaces with every aspect of the space finished to a very high level. Tenants will benefit from state-of-the-art technology with lightning-quick WiFi that is uncapped. You can also indulge in the members-club style service that the centre prides itself on, with the fantastic concierge and reception services fulfilling the tasks asked of them and allowing you to focus solely on your business. There is also impressive meeting rooms throughout the building, inspiring breakout spaces and a feature staircase. Design-wise, this space will benefit from an abundance of natural light making for a productive environment, there is also a lovely roof terrace to chill out on, and an inspiring internal atrium. Other amenities include event space with seating, a fully equipped kitchen, an onsite café, a wellness studio, printing facilities on every floor and exclusive discounts for members.