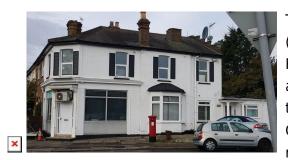

## **Staines TW18 4HR**

This ground floor office is front aspect view of London Road (A30) and have its own entrance, clearly visible from London Road (A30). Located 200 meters from Crooked Billet round about. Junction 13 onto the M25 is approximately one mile to the west. Heathrow Airport is within two miles, as is the Cargo Terminal. The property is strategically placed for road, rail & air communications. Staines Town Centre is within a 10-minute walk, as is Staines Railway Station, which provides a regular service to London Waterloo.

This ground floor office is front aspect view of London Road. The space comprises of offices (340 sq. ft.) front and side aspect. Suitable up to five desks with the option to add another adjoining meeting room/office from 150 sq. ft. to 400 sq.ft. The rent is inclusive of Rates (currently exempt as small business), all utilities bills, heating, car park (for two cars), there is plenty off street parking available.