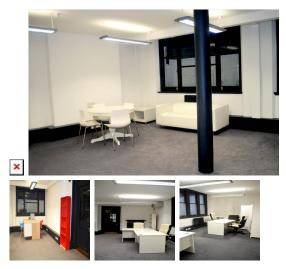

This space has six desks in the heart of London City, all bills included and many benefits. Internet, Phone Line, Central Heating, CCTV, 24 Hour Access on Llyods Avenue. Usage of meeting area whenever you wish (as long as nobody else in the office has booked it) and concierge service from 9am -6pm. Office size in total 66.7m<sup>2</sup>.