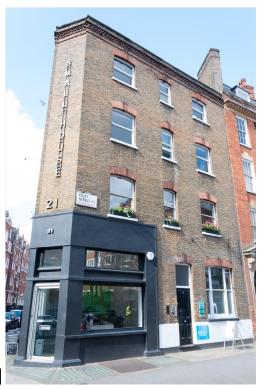

## **London W1W 6DR**

This workspace is located in London's West End at the corner of Foley Street and Hanson Street. The centre is just a five-minute walk away from Oxford Circus tube station, Goodge Street Station and Great Portland Street Station. This space enjoys close proximity to many bars, coffee shops and restaurants in the lively Oxford Circus area, and the quiet relaxed areas of Fitzrovia. London Heathrow Airport is less than 20 miles away, and can be reached in less than an hour by using public transport.

This workspace is in a small but perfectly located office on the top floor of a three-floor walk-up building in Fitzrovia. The office itself is very bright with lots of natural light and air. You would be sharing an open office with a Real Estate Development company in a creative but relaxed environment. This space would suit a start-up or a small established company looking for a Central London base. There are excellent on-site facilities including printing and copying facilities, lift access, professional meeting rooms and access to a kitchen. Spaces are furnished so are ready to start working from.