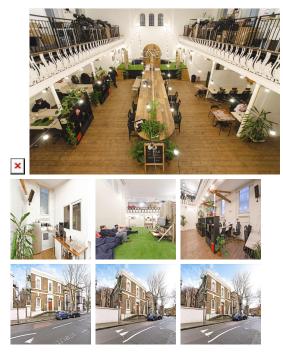

This unique centre operates from an old Baptist Church in King's Cross. The open-plan industrial style office is dominated by an up-cycled hot desk which in turn is flanked by a total of eight fixed desk positions and culminated into a raised chill-out area. The space is complete with plush artificial grass, beanbags, a TV screen and games consoles for relaxing breaks. Membership here allows access to other centres under this provider. There is a communal kitchen for tenants to use along with WiFi, postal facilities and meeting rooms. The centre has a positive vibe where you can make friends and share ideas with other entrepreneurs to help to grow your business, the centre is a fast paced environment full of like minded people.