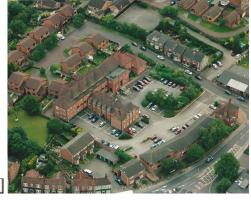

## **Nottingham NG4 3AA**

This space is located within the Carlton area of Nottingham, which is four miles from Nottingham City Centre. The location enjoys a short walk to shopping areas such as Netherfield, and Carlton Square. Victoria Retail Park is also approximately two miles away from the Centre, which benefits from major retailers such as Next, M & S Food store, B & M Bargains, Frankie & Bennys, Costa Coffee, MacDonald's and B & Q to name but a small one. The property occupies a prominent corner site at the junction of Station Road and Wallace Avenue. Carlton is also directly linked to The Midland Mainline, with London St Pancras 1 hour and 45 minutes away.

This business space comprises a three-storey former girl's senior school constructed in 1896, it was converted into office space in 1990. The newly refurbished office can offers suspended ceilings with inset lighting and open plan office space, with connecting offices available. Strong transport links surround the centre, such as The Midland Mainline, making commuting to work simple and easy. Those who prefer to drive to work have access to secure onsite parking, which is a fantastic benefit. The minimum price for a two-person unit starts at £230 per month and will vary based on the size of their requirements. The stunning centre itself offers members access to conferencing rooms, beautiful common spaces, private phone rooms for confidential calls, and a mother's room.