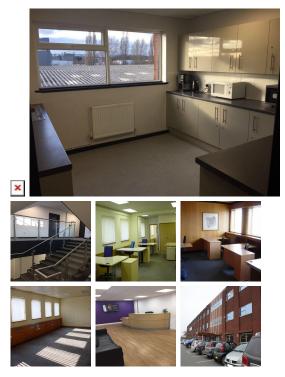

The building itself provides both office and warehouse space accommodation for rent. Meeting and training room facilities are available onsite to tenants on a daily basis and can also be booked by non – tenants. The workspace comes with a full time Receptionist who will assist with any requirements you may need. A fully serviced reception operating Monday to Friday is available to handle mail and courier deliveries and greet guests accordingly. High speed internet throughout the building, kitchen facilities and ample onsite parking. The site operates a fob entry system giving its tenants 24-hour access. This space has recently invested in the installation of the latest high-tech Internet and Telecommunications system which provides internet speeds of up to 1000mbps to the building.