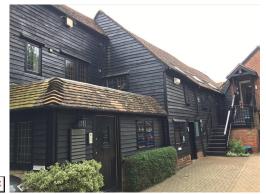

The centre is newly refurbished, offering modern facilities including; category 5 cabling, VLAN connections, VoIP telephony systems, fibre broadband, LED lighting, plus newly-fitted bathrooms and kitchen. This space is a beautiful Queen Anne barn conversion, discreetly modernised to a high standard, which will suit every day business needs. Exposed wood beams and stone, plus many period features, ensure the building keeps its antiquated charm whilst delivering up-to-date provisions for any business owner. With on-site parking, the centre is available both furnished and unfurnished with flexible terms to suit everyone.