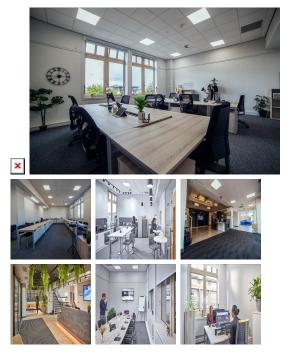

The office comprises a total of 34 offices with a comfortable business lounge. The offices have a striking Nordic ash finish, with the latest IT and telephony. The centre has four spacious meeting rooms and a large training room. The workspace has free WiFi-inclusive room hire covering refreshments and the latest ClickShare technology. This building is a wonderland for all things digital – providing an ever-expanding hub of creatives with never-ending networking opportunities. There are lounges and breakout areas where tenants can take a break during a hectic workday. This state-of-the-art centre provides an excellent platform for any business to flourish with its cost-effective workplace solutions.