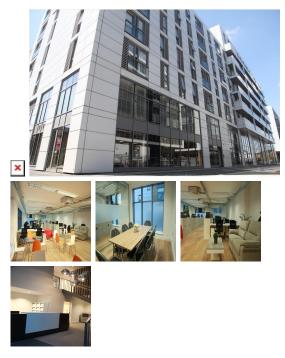

## London SE10 9FR

This business centre is in a fantastic location in Greenwich London, with the river Thames on your doorstep you can easily escape the office and enjoy a walk along the river. This space is just fifteen-minutes away from the well known London Bridge and London City Airport which is great for any international business partners. Here commuting to work wont be a problem as Greenwich train station is within walking distance and from here you can get to London Bridge Underground Station in just 10-minutes.

This newly refurbished business centre located in a prime location of London which offers modern furnished offices along with various professional meeting and training rooms for you to use. Here, you will also find lounge areas for you and your colleagues to enjoy. This space offers plenty of support with a friendly reception team who will assist with telephone answering and be happy to answer any queries you may have. As well as all of the above these offices have floor-to-ceiling windows so you can view the amazing views of the Thames river while you work, while also allowing natural light to flow through.