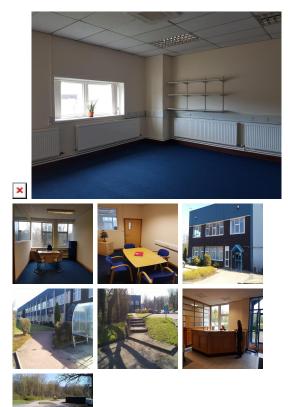

#### **Skelmersdale WN8 9PW**

Set in a convenient location just minutes from the M6 and M58 motorways, this is a great base in the southern part of Digmoor. The busy town of Wigan is only seven-miles away and Liverpool just 16-miles away from the office space. In the nearby surroundings you will find other offices and industrial units along with places to eat. Upholland train station is just 1.5 miles away from the centre, which is great for those who travel by train, as there are direct train services to Wigan and Manchester Victoria.

The offices have undergone a partial refurbishment which has resulted in light and spacious serviced offices which are available immediately. Set in a thriving business location, the site features secure parking, on-site security, kitchen facilities with fridge and microwave along with indoor and outdoor breakout areas. The outdoor breakout areas are set in a beautiful landscaped garden with tables overlooking the lake which is a great spot to sit and take in the surroundings and watch the wildlife on your lunch break. Tenants have 24hour access to the centre and access to other business centres nationwide within this brand. Other facilities include CCTV security, central heating, bike racks and meeting rooms. Offices are available on flexible terms.