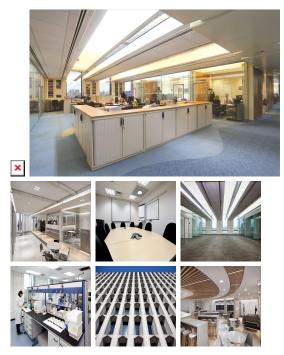

This recently refurbished 14-storey building located in North Manchester allows tenants to network and collaborate with like-minded businesses and individuals. The building offers a fantastic out-of-town alternative, to some of Manchester's high-end city centre offices. On-site amenities include a fantastic restaurant, meeting rooms, gym with lunchtime and evening classes, and showers. The building is also accessible 24 hours a day so is well suited for any working needs, offering maximum flexibility to the tenant. There is an on-site car park which can be used on a adhoc basis or reserved long term.