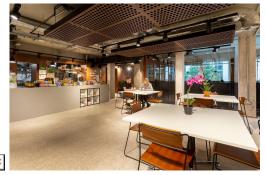

Outstanding serviced office suites available in modern refurbished building located in central Manchester. The building spans 10-floors of one of the city's newest conversions! There are a variety of different office suites available which come fully furnished with new stylish furniture and are inclusive of WiFi, phones and utility bills (consumables such as coffee, copies and calls are paid separately). There is a staffed reception area which is an impressive welcome area for clients. The offices are customised and scale up is available if you outgrow your suite there are add on options for expansion. Administration support is available on site which can assist with mail handling and call answering along with printing and copying.