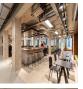

Outstanding serviced office suites available in modern refurbished building located in central Manchester. The building spans 10-floors of one of the city's newest conversions! There are a variety of different office suites available which come fully furnished with new stylish furniture and are inclusive of WiFi, phones and utility bills (consumables such as coffee, copies and calls are paid separately). There is a staffed reception area which is an impressive welcome area for clients. The offices are customised and scale up is available if you outgrow your suite there are add on options for expansion. Administration support is available on site which can assist with mail handling and call answering along with printing and copying.