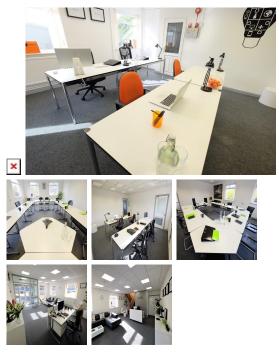

Modern self-contained office accommodation located in Cowm Top Business Park. Detached two-storey building offering modern office suites with a generous reception area to the ground floor, giving an excellent first impression to any visitors. There are multiple good sized offices along with kitchen and toilets on both floors. There is also space available for meetings, conferences and breaks. The building has security alarm, CAT 2 lighting, air conditioning, central heating and 23 allocated parking spaces, which are excellent for those commuting by car. The building is available on a three-year lease.