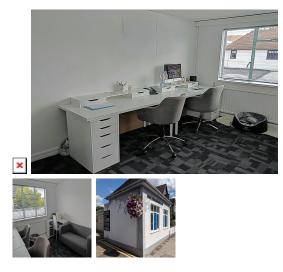

A selection of self-contained offices surrounding a central courtyard. The offices benefit from excellent natural light and are fitted to a high standard. It's affordable, unique and offers free on site parking as well as street parking. The complex has a local, friendly feel with local shops, cafes and bars a short walk away. All offices have excellent transport links, located opposite Chiswick main line station with direct connections to Waterloo. A short distance from London Underground stations and a five minute drive to the M4. There are a variety of offices that range in size from 150 sq ft to 1060 sq ft. It has a very modern fitting to it, offering spacious rooms and urban views. A large, newly refurbished kitchen can keep lunch time queuing to a minimum and reduce work day stress. Several facilities are also available, access to printing , copying and scanning are all supported by welcoming and helpful staff.