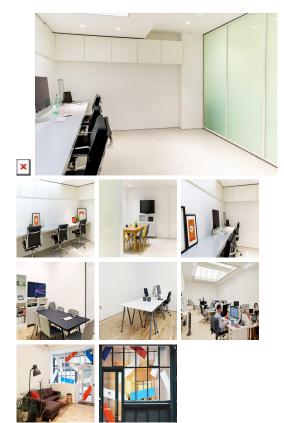

This recently refurbished modern studio is located in the heart of Shoreditch, offering a variety spaces which is suitable for all types of businesses, from individual entrepreneurs to SMEs. In the main studio area you will find 5 fixed desks that can be rented individually, in couples or altogether. The space is available on a monthly rolling contract and so is completely flexible dependant on your needs. The building is fit to a high specification with excellent natural light and high ceilings, making you feel instantly at home. The second office is a semi-private space that can fit up to a maximum of 10 people. The lease on this office is flexible, however is available for a minimum of 6 months. There is plenty of ample space, including natural light and is inclusive of all utilities, excluding phones and printing.