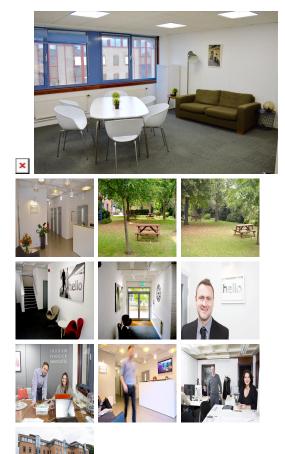

Set in a business park, this centre enjoys a tranquil garden setting and is a modern 4-storey business centre set in landscaped gardens with fully serviced and furnished offices available. The reception area has recently been redesigned and updated to make a stylish first impression for visitors and customers alike. And the addition of a large smart new shower room on the ground floor is of particular appeal to the many customers who travel to the centre by bicycle. Offices vary in size to suit small, medium or large businesses and instant access is available thanks to flexible terms. This building is a wonderland for all things digital – providing an ever-expanding hub of creatives with never-ending networking opportunities.