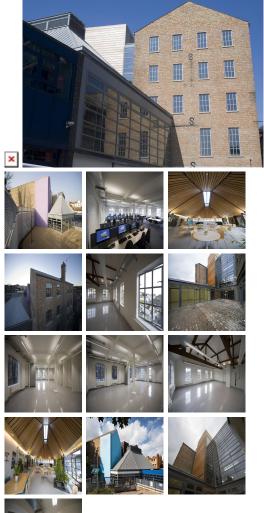

## **Mill Bay**

### Folkestone CT20 1JR

This business centre is located in Folkestone, just 15-minutes walk from the town's Central Railway Station. Folkstone station provides access to central London in just 55 minutes, perfect for any business meetings you may have in the Capital. The centre is also in the heart of Folkestone's Creative Quarter – a fantastic urban village filled with creatives such as film makers, designers and artists. The area's intimate environment makes it a great area for networking and it boasts a collaborative spirit.

This centre offers a range of membership options - from hot desk options to private serviced offices. A great environment for innovators or start-ups in the technology industry, the centre has a wealth of amenities on offer. Tenants will enjoy bespoke furnishings, communal breakout spaces and a staffed reception available to handle any queries. The centre also boasts a lovely outside courtyard area. Membership will entitle you to superfast WiFi, free refreshments, meeting rooms that are accessible 24/7, parking, cycle storage, private phone booths and a postal address. The centre offers both serviced office and coworking options. For those seeking serviced offices, they range from 86sqft up to 1200 sqft and are available on a flexible lease. With all the aforementioned amenities on offer, the space is ready to go from day one – ideal for start-ups and smaller businesses. For those wanting hot-desking or co-working membership, the workspace includes a bespoke desk, chair and lamp. Secure lockers are also included.