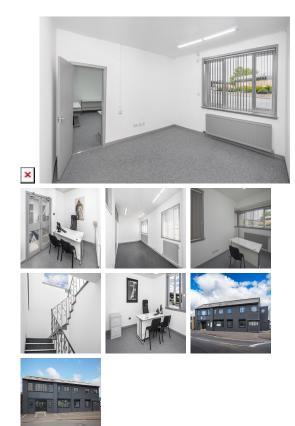

Following extensive refurbishment, this newly opened centre offers modern and contemporary furnished serviced offices which are ideal for start-ups or small businesses. Offering a work space in a clean and professional setting, this centre is of an extremely high-standard. Centrally located in the heart of Kilmarnock, the centre offers excellent transport links to the wider region and connections to Glasgow. Tenants will have access to the building 24-hours a day and to parking spaces. The office boasts fantastic WiFi and VOIP technology. There is also a kitchen available for tenants use.