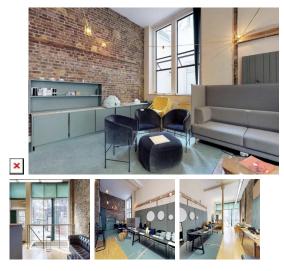

This beautiful self-contained unit is spread over 2 floors in the heart of vibrant Shoreditch. The space is perfect for creative start-ups who want to be noticed, with a streetfacing facade on the ground floor. Tenants will benefit from plenty of natural light and access to the property 24-hours a day - great for pulling an all-nighter. The rental price is fully inclusive meaning there are no hidden extra costs. Occupiers can take full advantage of the unlimited tea, coffee, filter water and fresh fruit that is available on-site. Clients get open access to fully serviced hubs across the country.