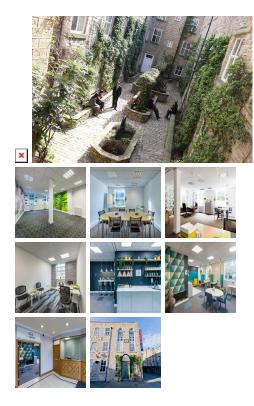

Set within a beautifully restored period building, this centre has successfully retained its traditional features to create a stunning environment that includes exposed original brickwork and beautiful arched windows. Situated in an ideal town centre location, with excellent links to the M65 motorway, car parking and the highest standards of services and facilities, these superb offices range from 150-2500 sq ft, all with natural light and data cables already installed. The offices are ready for immediate occupation and are perfect for those wanting the freedom of conventional space combined with the luxury of high levels of services and facilities. Choose your electric, telephone and internet providers, or take advantage of our feature-rich telephony service, including telephone answering, call centre packages and home worker solutions. Centred around a private landscaped courtyard, with cobbled paths and seating area - if you fancy lunch al fresco - the centre offers secretarial support from our staffed reception. You can also make full use of the on-site meeting rooms, which provide a great location to meet with existing or potential clients and are offered at a discounted rate to all tenants. Virtual services are also available with professional call handling or a dedicated business mailing address giving businesses the chance to enjoy the credibility of a real office without the commitment of an office.