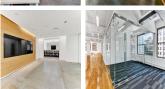

Fantastic office space across the fifth floor of this art-deco building is perfect for larger businesses who want a space tailored to their brand and a flexible contract. The 7784 square feet of space can be customised to meet your exact requirements, ensuring you achieve your dream office. The opportunity to incorporate your brand identity into your work environment is an exciting opportunity. The rental price is inclusive of the design, build and servicing of the office. High-speed internet, beverages and utilities are all conveniently included in the rent. Custom IT infrastructure, furniture and even artwork can be implemented throughout this full floor office.