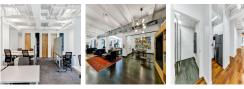

Fantastic office space across the fifth floor of this art-deco building is perfect for larger businesses who want a space tailored to their brand and a flexible contract. The 7784 square feet of space can be customised to meet your exact requirements, ensuring you achieve your dream office. The opportunity to incorporate your brand identity into your work environment is an exciting opportunity. The rental price is inclusive of the design, build and servicing of the office. High-speed internet, beverages and utilities are all conveniently included in the rent. Custom IT infrastructure, furniture and even artwork can be implemented throughout this full floor office.