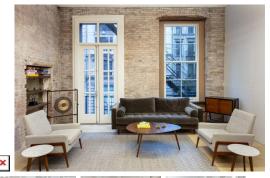

Fantastic office space across the fifth floor of this art-deco building is perfect for larger businesses who want a space tailored to their brand and a flexible contract. The 7784 square feet of space can be customised to meet your exact requirements, ensuring you achieve your dream office. The opportunity to incorporate your brand identity into your work environment is an exciting opportunity. The rental price is inclusive of the design, build and servicing of the office. High-speed internet, beverages and utilities are all conveniently included in the rent. Custom IT infrastructure, furniture and even artwork can be implemented throughout this full floor office.