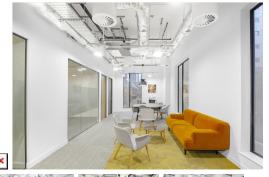

## **Bournemouth BH8 8GS**

This fantastic work space is located in the centre of Bournemouth, it has excellent local amenities and great transport links. There are a many bars, supermarkets and restaurants located near to the office area, so plenty of choice of lunch and entertainment venues. There are also great places to soak up some of the town's historic atmosphere, the Russell-Cotes Art Gallery & Museum and the Bournemouth Natural Science Society are both places which provide a cultural escape. The great transport links include Bournemouth Train Station and the nearby Cranborne House Bus Station.

This excellent office space is located conveniently right in the centre of the city and it is less than a five minute walk from Bournemouth Train Station. There is plenty on offer at this amazing mixed-use structure, from private offices for teams of varying size to virtual office option to co-working environment, with both permanent and hot desks. This work centre also has six meeting rooms available, suitable for two to 30 people. The office space is situated in the heart of Bournemouth's vibrant atmosphere, tenants can benefit from the high-speed Wi-Fi, 24-hour access to all the facilities, and close local amenities.